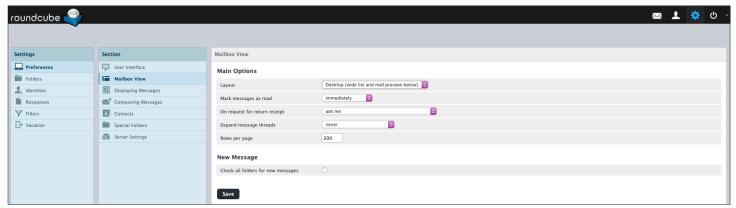

One commonly changed item is how roundcube appears: go to Preferences > User Interface > Interface skin.

Another common change is under Preferences > Mailbox View > Layout to alter the reading pane position.