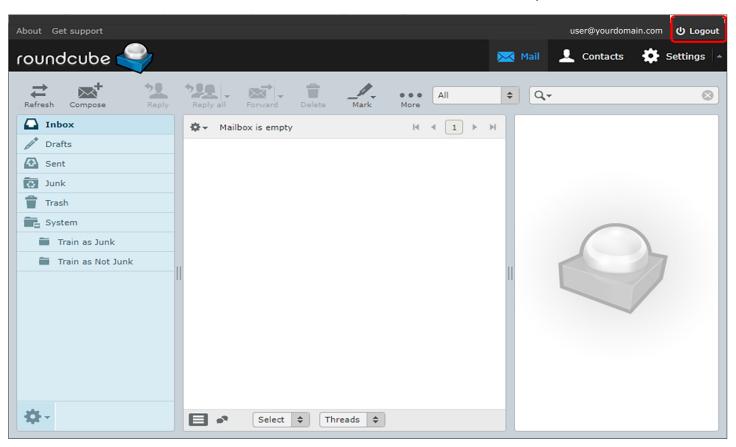

Feel free to explore other Preference options. Remember to click Save to record any changes.

For best security practice, logout and exit the browser fully when finished.