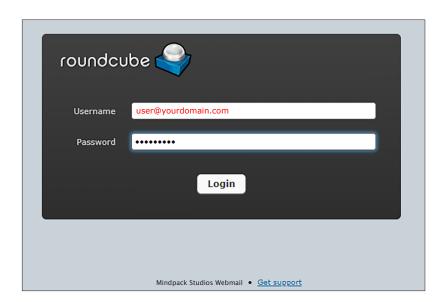

URL: webmail.mindpackstudios.com

USERNAME: user@yourdomain.com

PASSWORD: [your password]

## LOG ON TO ROUNDCUBE

On your device:

Go to the following website address (URL):

webmail.mindpackstudios.com

and log in with your credentials found at the top of this document.

Roundcube can be personalized by clicking Settings (the gear icon in the upper right).