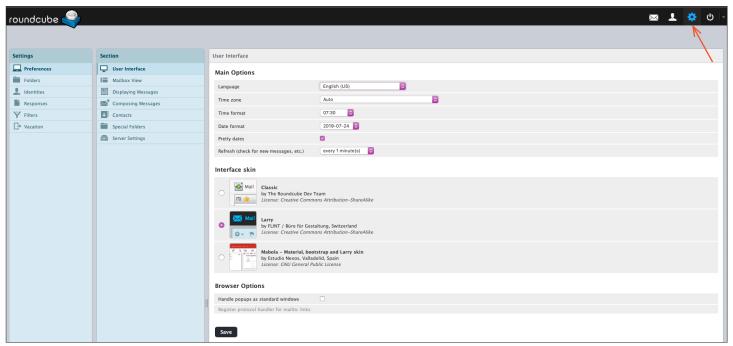

## LOG ON TO ROUNDCUBE

On your device:

Go to the following website address (URL):

webmail.mindpackstudios.com

and log in with your credentials found at the top of this document.

Roundcube can be personalized by clicking Settings (the gear icon in the upper right).

One commonly changed item is how roundcube appears: go to Preferences > User Interface > Interface skin.

Another common change is under Preferences > Mailbox View > Layout to alter the reading pane position.